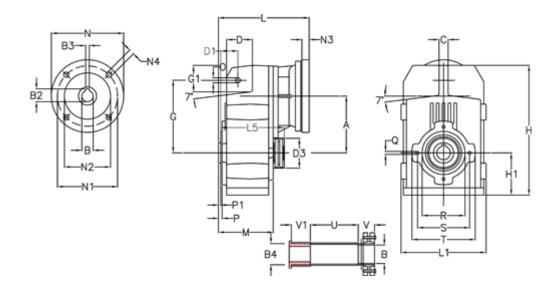

## **Measures**

| A = 211.30 | D1 = 65.0  | l5 = 222.0 | P1                                  | = 4.5    | V = 62  |
|------------|------------|------------|-------------------------------------|----------|---------|
| B = 50     | d3 = 120   | M = 163.0  | Q                                   | = M12x19 | V1 = 50 |
| B1 = 14    | G = 278    | N = 160    | R                                   | = 180    |         |
| B2 = 16.3  | G1 = 105.5 | N1 = 130   | S                                   | = 215    |         |
| B3 = 5     | H = 479.0  | N2 = 110   | Т                                   | = 250    |         |
| B4 = 50    | H1 = 144.0 | N4 = M8x16 | Tightening torque Nm adapter bushir | ng = 6.0 |         |
| C = 20     | L = 339.5  | O = 22     | Tightening torque Nm shrink disc    | = 12.0   |         |
| D = 93.5   | L1 = 273   | P = 8.5    | U                                   | = 91.0   |         |